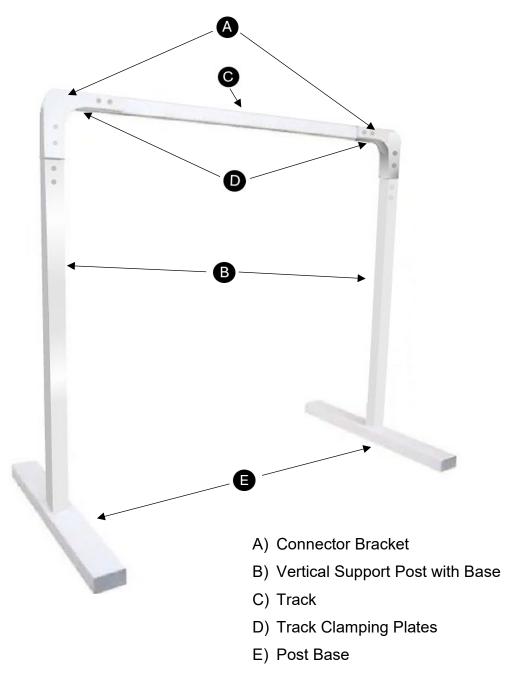

## Components of the SteadyTrack 2 Post Lift Stand System

Figure 1

Maximum Load: 600 lbs. [272 kgs]

#### SteadyTrack Kit includes:

- 1. Item (A) Connector Brackets (2 each)
- 2. Item (B) Vertical Support Post & Base (2 each)
- 3. Item (C) Top Track
- 4. Item (D) Track Clamping Plates (2 each)
- 5. Hardware Package (Items # 1- 7 listed below)