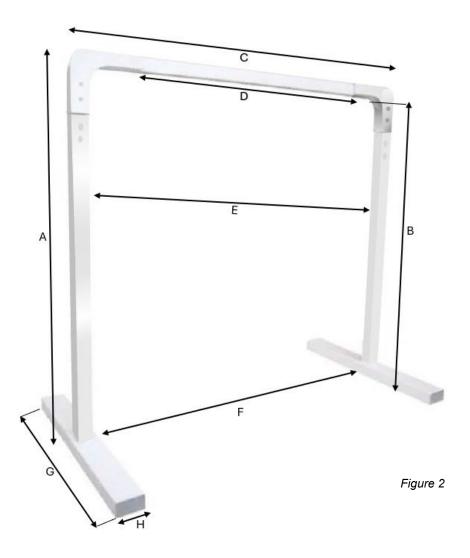

# **SteadyTrack System Dimensions**

|   | DIMENSIONS DESCRIPTION               | INCHES            | СМ             |
|---|--------------------------------------|-------------------|----------------|
| Α | Overall, Height                      | 85.0" — 93.0"     | 216.0 — 236.2  |
| В | Lifting Range, Height                | 73.5" — 81.5"     | 186.7 — 207.0  |
| С | Overall Length                       | 93.35" — *275.60" | 237.0 — *700.0 |
| D | Lift Travel Length                   | 74.5" — *177.5"   | 189.2 — *450.9 |
| E | Distance between Vertical Supports   | 99.25" — *202.0"  | 252.1 — *513.1 |
| F | Distance (inside) between Post Bases | 81.10" — *263.99" | 206.0 — *668.0 |
| G | Base Length                          | 45"               | 114.3          |
| Н | Base Width                           | 6"                | 15.2           |

#### \* Depending on track length.

Available track lengths are 95", 144", 198" and 264"

Please Note: The 144", 198" and 264" lengths are higher profile for added strength.