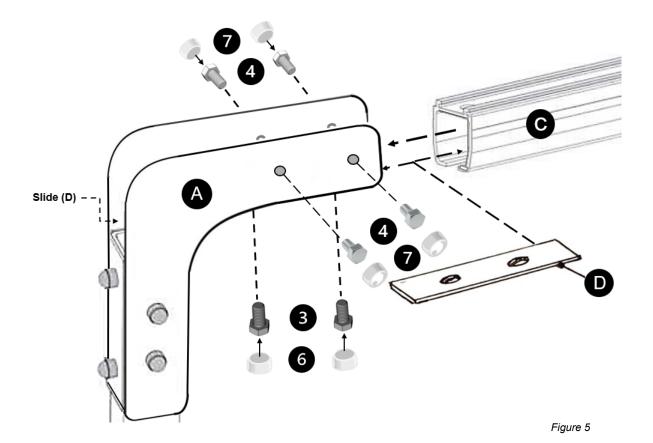

#### Step 3:

- a) Inserting Top Track (C) into Connector Bracket (A).
- b) Through (A) Slide the Track Clamping Plate (D) inside the Top Track (C).
- c) Line up the holes of (A) and (D)
- d) Insert (#3) bolts and tighten to torque range of 20-25 ft-lbs or [25-35 N-m].
- e) Insert (#4) bolts and tighten to torque range of 20-25 ft-lbs or [25-35 N-m].
- f) Insert bolt plastic covers (#6) on (#3) bolts & (#7) on (#4) bolts.