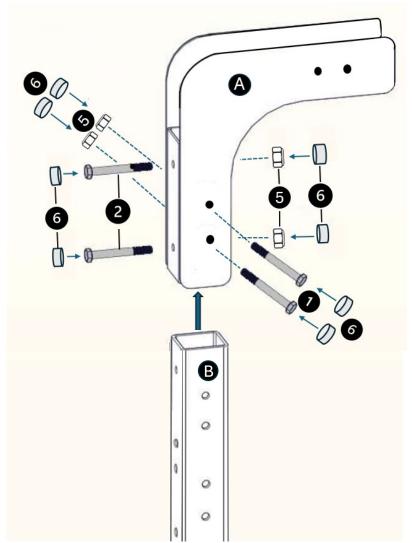

#### Step 2:

- a) Insert Vertical Support Post (B) into Connector Bracket (A) to the selected mounting height holes.
- b) Line up bolt holes and Insert (#1) 3.5" bolts and (#2) 3.25" bolts and tighten with (#5) locknuts. (Refer to figure 4 below for bolts (#1) & (#2) placement.)
- c) Tighten bolts with torque wrench using range of 20-25 ft-lbs (or) 25-35 N-m.
- d) Cover each end of all bolts with (#6) off-white plastic cap cover.

Reference to page 6 for hardware identification.

Figure 4

Make sure Connector Brackets are mounted at the same height on both posts before tightening bolts.